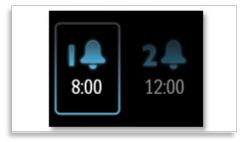

#### **Dual alarm time**

The Philips audio system comes with two alarm times. Set one alarm time to wake you up and the other to wake up your partner.